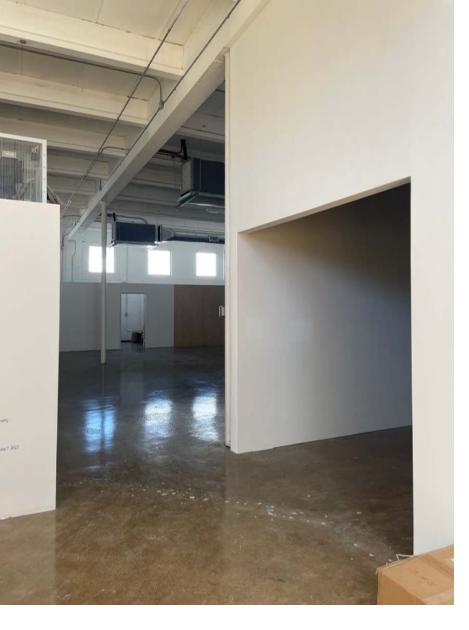

#### PROJECT ROOM EXTERIOR VIEW FACING EAST

Entrance from Lobby – southeast corner of building

Exit towards DILL (Digital Innovation Lounge Lab) – north east corner of building

Entrance from Lobby – southeast corner of building