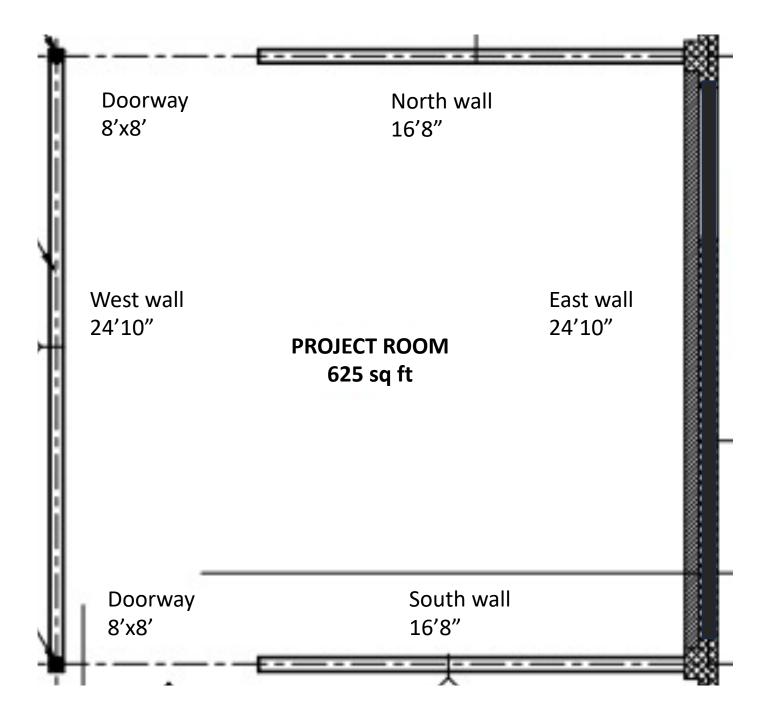

¥ 67 S

1 50 -1- 1.44

297 NE 67th St | Miami, FL 33138

ACCESSS UP STAIR

KITCHENETTE/EXIT

ARTIST STUDIOS/LOUNGE

2500 sq ft MAIN GALLERY

625 SQFE PROJECT

ROOM

0

Floor to ceiling measurements:

AC duct lowest point 12'10" Beams run east/west 14'8" Ribs run north/south 15'5" Main ceiling 16'9"

Windows:

Two 40" sq (approx.) on east wall; bottom of window 10' to floor