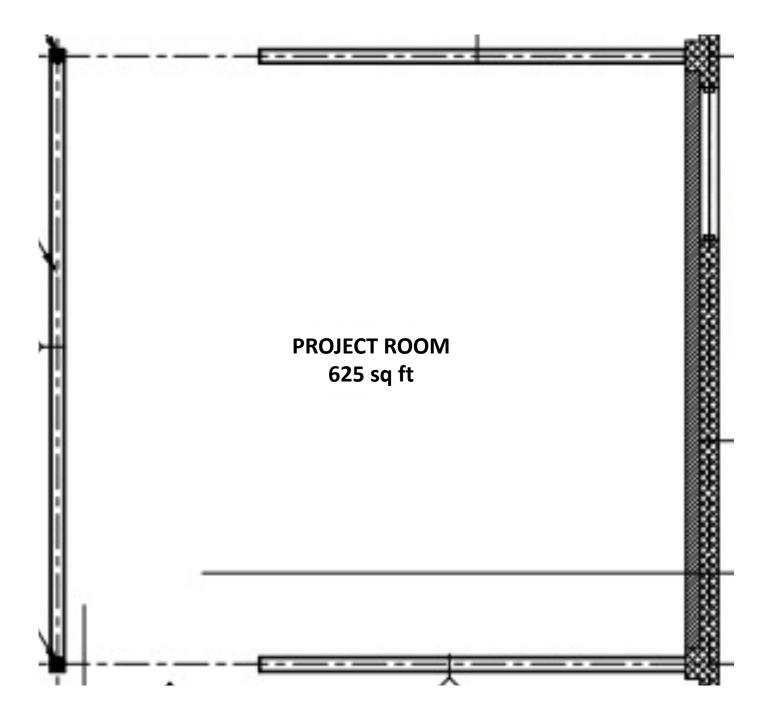

¥ 67 S

1 50 -1- 1.44

297 NE 67th St | Miami, FL 33138

ACCESSS UP STAIR

KITCHENETTE/EXIT

ARTIST STUDIOS/LOUNGE

2500 sq ft MAIN GALLERY

625 SQFE PROJECT

ROOM

0

Floor to ceiling measurements:

AC duct lowest point 12'10" Beams run east/west 14'8" Ribs run north/south 15'5" Main ceiling 16'9"

Windows:

Two 40" sq (approx.) on east wall; bottom of window 10' to floor