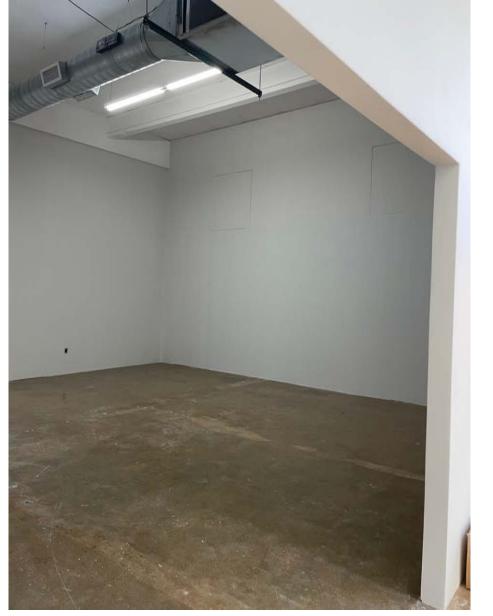

#### **locust**projects

Looking in towards north/east walls from Lobby – note east windows COVERED HERE – slight outlines visible

Exit towards DILL (Digital Innovation Lounge Lab) – north east corner of building; Right: similar view