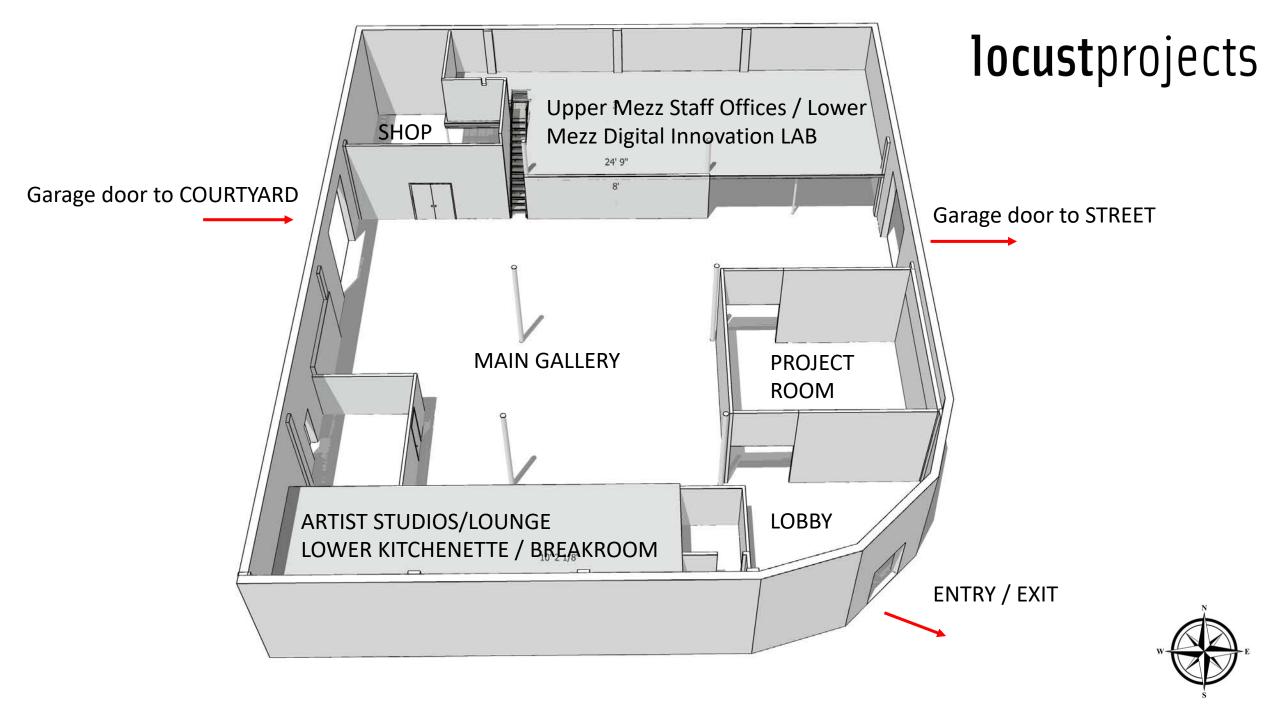

¥ 67 S

1 50 -1- 1.44

297 NE 67th St | Miami, FL 33138

ACCESSS UP STAIR

KITCHENETTE/EXIT

ARTIST STUDIOS/LOUNGE

2500 sq ft MAIN GALLERY

625 SQFE PROJECT

ROOM

0

Floor to ceiling measurements:

AC duct lowest point 12'10" Beams run east/west 14'8" Ribs run north/south 15'5" Main ceiling 16'9"

Windows:

Two 40" sq (approx.) on east wall; bottom of window 10' to floor

#### PROJECT ROOM EXTERIOR VIEW FACING EAST

Entrance from Lobby – southeast corner of building

Exit towards DILL (Digital Innovation Lounge Lab) – north east corner of building

Entrance from Lobby – southeast corner of building

#### **locust**projects

Looking in towards north/east walls from Lobby – note east windows COVERED HERE – slight outlines visible

Exit towards DILL (Digital Innovation Lounge Lab) – north east corner of building; Right: similar view