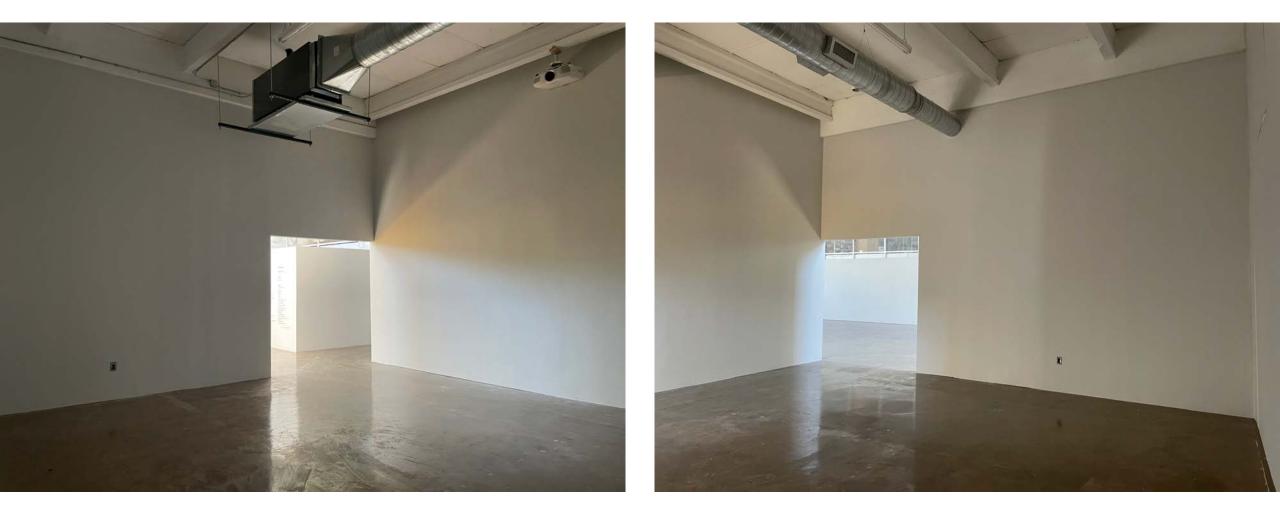

#### PROJECT ROOM EXTERIOR VIEW FACING EAST

Entrance from Lobby – southeast corner of building

Exit towards DILL (Digital Innovation Lounge Lab) – north east corner of building

Entrance from Lobby – southeast corner of building

#### **locust**projects

Looking in towards north/east walls from Lobby – note east windows COVERED HERE – slight outlines visible

Exit towards DILL (Digital Innovation Lounge Lab) – north east corner of building; Right: similar view